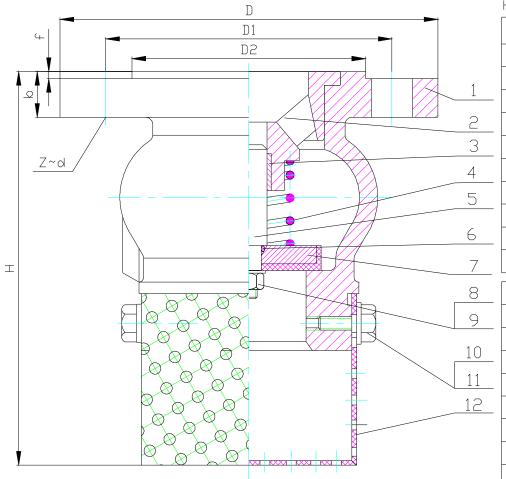

## HT200 PN16

| DN   | D    | D1   | D2   | Н   | b  | f | Z-d    |
|------|------|------|------|-----|----|---|--------|
| Ø40  | Ø150 | Ø110 | Ø84  | 148 | 18 | 3 | 4-Ø19  |
| ø50  | Ø165 | Ø125 | Ø99  | 166 | 20 | 3 | 4-ø19  |
| Ø65  | Ø185 | Ø145 | Ø118 | 201 | 20 | 3 | 4-ø19  |
| Ø80  | ø200 | Ø160 | ø132 | 221 | 22 | 3 | 8-ø19  |
| Ø100 | ø220 | Ø180 | Ø156 | 265 | 24 | 3 | 8-ø19  |
| Ø125 | ø250 | Ø210 | Ø184 | 300 | 26 | 3 | 8-Ø19  |
| Ø150 | ø285 | Ø240 | Ø211 | 360 | 26 | 3 | 8-ø23  |
| ø200 | Ø340 | ø295 | Ø266 | 470 | 30 | 3 | 12-ø23 |
| ø250 | Ø405 | ø355 | ø319 | 568 | 32 | 3 | 12-ø28 |
| ø300 | Ø460 | Ø410 | Ø370 | 653 | 32 | 4 | 12-ø28 |

| Nο | PART NAME                                       | MATERIAL                                                                                       | STANDARD                                                                                                                                                                                                               |
|----|-------------------------------------------------|------------------------------------------------------------------------------------------------|------------------------------------------------------------------------------------------------------------------------------------------------------------------------------------------------------------------------|
| 1  | B□DY                                            | CAST IRON                                                                                      | GG25                                                                                                                                                                                                                   |
| 2  | BONNET                                          | CAST IRON                                                                                      | GG25                                                                                                                                                                                                                   |
| 3  | BUSH                                            | BRASS                                                                                          |                                                                                                                                                                                                                        |
| 4  | SPRING                                          | 65Mn                                                                                           |                                                                                                                                                                                                                        |
| 5  | GUIDING STEM                                    | STAINLESS STEEL                                                                                | 2CR13                                                                                                                                                                                                                  |
| 6  | □-RING                                          | NBR                                                                                            |                                                                                                                                                                                                                        |
| 7  | DISC                                            | DUCTILE IRON/NBR                                                                               | GG25                                                                                                                                                                                                                   |
| 8  | NUT                                             | CARBON STEEL                                                                                   | A3                                                                                                                                                                                                                     |
| 9  | WASHER                                          | CARBON STEEL                                                                                   | A3                                                                                                                                                                                                                     |
| 10 | NUT                                             | CARBON STEEL                                                                                   | А3                                                                                                                                                                                                                     |
| 11 | WASHER                                          | CARBON STEEL                                                                                   | A3                                                                                                                                                                                                                     |
| 12 | SLEVE                                           | STAINLESS STEEL                                                                                | \$\$304                                                                                                                                                                                                                |
|    | 1<br>2<br>3<br>4<br>5<br>6<br>7<br>8<br>9<br>10 | 1 BODY 2 BONNET 3 BUSH 4 SPRING 5 GUIDING STEM 6 O-RING 7 DISC 8 NUT 9 WASHER 10 NUT 11 WASHER | 1 BODY CAST IRON 2 BONNET CAST IRON 3 BUSH BRASS 4 SPRING 65Mn 5 GUIDING STEM STAINLESS STEEL 6 O-RING NBR 7 DISC DUCTILE IRON/NBR 8 NUT CARBON STEEL 9 WASHER CARBON STEEL 10 NUT CARBON STEEL 11 WASHER CARBON STEEL |